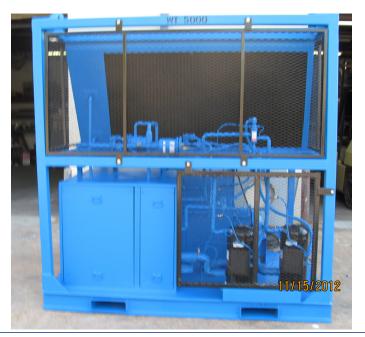

## **PS30:** 6,000 cfm, 30 ton Portable Industrial Dehumidifier w/ Condenser Reheat

**Dimensions:** 7' 4" W x 7' 10" L x 8' 4" H

Weight: 5000 pounds

Main Disconnect: 100 amps

Power Supply: 460 Volt, 60 Hz, 3 phase

Full Load Amperage: 79.7 amps

Minimum Circuit Ampacity: 86.4 amps; #2 AWG minimum power cable

Maximum Overcurrent Protection: 113.3 amps

Generator Requirements: 80KW, 480 volt

Supply Air Blower: 6,000 cfm @ 2.0" leaving static pressure; 4,500cfm @ 5.0" leaving static pressure Adjustable Supply Air : 4,000 to 6,000cfm VFD dial controller

Duct Connection: 2 – 16" diameter ducts

Filter Size: 6 - 20"H x 20" W x 2" deep

Temperature Drop: 30 to 50°F

**Refrigeration:** 2-15 ton, R-410a, scroll compressors

**Condenser Reheat:** up to 35°F free reheat for cooler weather applications **Lifting Options:** fork lift pockets in base and rated four point overhead lifting lugs