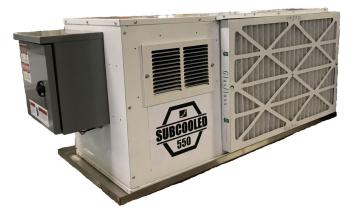

# **Subcooled 550 Hybrid Dehumidifier**

Superior energy efficiency: Reduce room air conditioner size, 25 to 50%.

- Removes 550 pints of water per day (AHAM conditions: 80F, 60% rh)
- Delivers three (3) tons of sensible cooling (lights-on conditions)
- Delivers neutral temperature air, 75 degrees F (lights-off conditions)
- Connects to 14 / 15 SEER, R-410a, 5 ton air conditioner condenser.

## Subcooled 550 Hybrid Dehumidifier

An all aluminum, commercial-grade air conditioner and dehumidifier removes 550 pints of water per day and delivers three (3) tons of cooling to the room. At night dry air is supplied at near room temperature.

### **Specifications**

| Dimensions | 25.4"D x 52"L x 22"H              |
|------------|-----------------------------------|
| Weight     | 170 pounds                        |
| Power      | 115 or 230V, single-phase         |
| Amperage   | 8.0 / 4.0 amps                    |
| Warranty   | five year on refrigeration system |

#### **Features**

- ♦ Humidistat controlled drying
- Stainless steel: drain pan and 3/4 inch drain coupling
- ♦ 1,300 cfm (nominal) supply air blower
- ♦ Quiet operation, low static
- Made in the USA
- ♦ Designed for commercial use
- Auto defrost allows operation in cool buildings
- ♦ Connects to 5 ton, R-410a a/c condenser
- ◆ 2-inch pleated MERV 8 air filter
- ♦ Cabinet constructed from pre-painted aluminum sheet metal
- ♦ Reheat condenser delivers air near room temperature